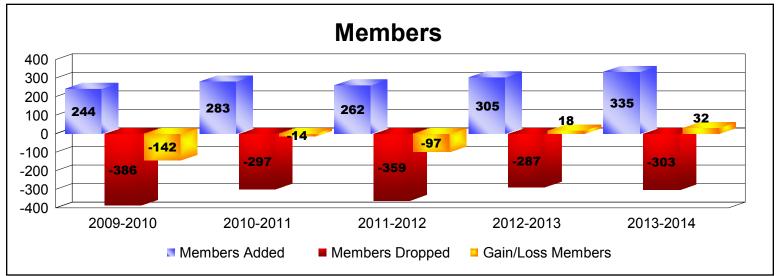

District 336 B As of June 2014 Cumulative

| Year      | New<br>Clubs | Dropped<br>Clubs | Gain/<br>Loss<br>Clubs | New<br>Members | Charter<br>Members | Reinstate<br>Members | Transfer<br>Members | Total<br>Member<br>Added | Total<br>Members<br>Dropped | Gain/<br>Loss<br>Members |
|-----------|--------------|------------------|------------------------|----------------|--------------------|----------------------|---------------------|--------------------------|-----------------------------|--------------------------|
| 2009-2010 | 0            | -1               | -1                     | 238            | 0                  | 1                    | 5                   | 244                      | -386                        | -142                     |
| 2010-2011 | 1            | 0                | 1                      | 252            | 24                 | 6                    | 1                   | 283                      | -297                        | -14                      |
| 2011-2012 | 0            | -1               | -1                     | 260            | 0                  | 1                    | 1                   | 262                      | -359                        | -97                      |
| 2012-2013 | 0            | 0                | 0                      | 292            | 0                  | 1                    | 12                  | 305                      | -287                        | 18                       |
| 2013-2014 | 1            | -1               | 0                      | 306            | 25                 | 1                    | 3                   | 335                      | -303                        | 32                       |
| Average   | 0            | -1               | 0                      | 270            | 10                 | 2                    | 4                   | 286                      | -326                        | -41                      |