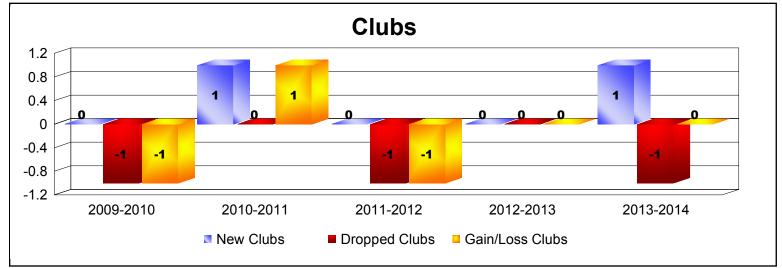

District 336 B As of June 2014 Cumulative

| Year      | New<br>Clubs | Dropped<br>Clubs | Gain/<br>Loss<br>Clubs | New<br>Members | Charter<br>Members | Reinstate<br>Members | Transfer<br>Members | Total<br>Member<br>Added | Total<br>Members<br>Dropped | Gain/<br>Loss<br>Members |
|-----------|--------------|------------------|------------------------|----------------|--------------------|----------------------|---------------------|--------------------------|-----------------------------|--------------------------|
| 2009-2010 | 0            | -1               | -1                     | 238            | 0                  | 1                    | 5                   | 244                      | -386                        | -142                     |
| 2010-2011 | 1            | 0                | 1                      | 252            | 24                 | 6                    | 1                   | 283                      | -297                        | -14                      |
| 2011-2012 | 0            | -1               | -1                     | 260            | 0                  | 1                    | 1                   | 262                      | -359                        | -97                      |
| 2012-2013 | 0            | 0                | 0                      | 292            | 0                  | 1                    | 12                  | 305                      | -287                        | 18                       |
| 2013-2014 | 1            | -1               | 0                      | 306            | 25                 | 1                    | 3                   | 335                      | -303                        | 32                       |
| Average   | 0            | -1               | 0                      | 270            | 10                 | 2                    | 4                   | 286                      | -326                        | -41                      |